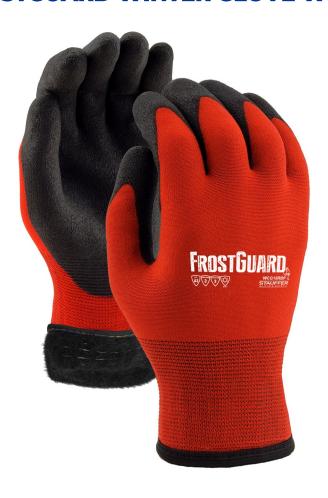

## FRUSTEUARD

WCG15RBP

## FROSTGUARD WINTER GLOVE WITH COLDTECH GRIP COATING

| SPECIFICATIONS     |                 |
|--------------------|-----------------|
| Abrasion Level     | 3               |
| Cut Level          | A3              |
| Puncture           | 3               |
| EN511 Contact Cold | X2X             |
| Liner Material     | Acrylic/Terry   |
| Material           | Nylon           |
| Palm Coating       | ColdTech Grip   |
| Sizes              | S-2XL           |
| Packaging          | 6 DZ Pairs/Case |

## **FEATURES**

- Acrylic Terry liner for insulation/ warmth.
- ColdTech Grip on palm repels liquids while providing a strong grip.
- Coating remains flexible and soft in extreme cold temperatures for reliable dexterity.